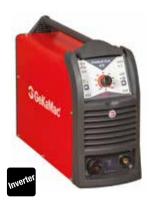

## **GeKaMac**°

- Arc parameter electronic control for an excellent cutting quality
- Cutting parameters stability within ± 10% mains voltage fluctuations long lasting consumable parts
- Innovative and user friendly design
- · Robust handle integrated into the chassis
- Control rack protection cover
- IP 23 protection class and dust-proof electronic components, thanks to the innovative "Tunnel" fan cooling system, allow their use in the toughest work environment
- Electrode wearing and improper operation signalling
- · Possibility of cutting grids and perforated lamination sheets
- Contact cutting possibility without sliding blocks or other spacers
- Central connector for the torch
- Built-in filter with air impurity automatic expulsion
- PFC Power Factor Correction (Cos f=1)
- The PFC circuit gives the machine a wider protection against mains voltage fluctuations, by also making it safer whenever being operated by power generator sets

| Input Voltage         | V            | 1 Phase 50/60 Hz, 230 V, ±10               |
|-----------------------|--------------|--------------------------------------------|
| Installed Power       | kVA          | 5.5                                        |
| Fuse (delayed action) | А            | 16                                         |
| Current Range         | А            | 20-40                                      |
| Cutting Capacity      | mm           | Severence: 15 / Quality: 10                |
| Duty Cycle at (40°C)  | %100 %60 %40 | 20 / 30 / 40                               |
| Standards             |              | EN 60974-1 / IEC 60974-7 / EN 60974-10 / S |
| Protection Class      | IP           | 23 S                                       |
| Insulation Class      |              | Н                                          |
| Dimensions ((L*W*H)   | mm           | 490 / 185 / 390                            |
| Weight                | kg           | 16                                         |